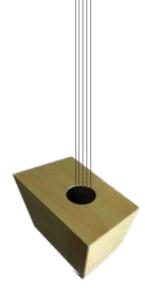

escalier forte, "playing" its fundamental sounds, allowing them to physically activate the tonal properties of the structure and consider such questions.

1500



### Escalier Forte proposal Andrew Lackey & Mark Wentzel



### partial materials list







HEAVY DUTY STAINLESS THIMBLES 1/4 inch - 3/4 inch Diameter



STAINLESS SHOULDER EYE BOLTS 1/4 inch - 5/8 inch Diameter

SHEET STEEL MOUNTING HARDWARE SPOOL BODY



Length: 250 ft Cable Diameter: 3/16 inches WLL (5:1): 840 lbs Breaking Load: 4200 lbs Weight (per foot): 0.065 lbs



ALEKO WR3/8G7X19F250 3/8 Inch Diameter 7 x 19 Strand Galvanized Aircraft Steel Cable Wire Rope 250 Feet

1/4" Birch Cabinet Grade Hardwood Plywood Good 2 Sides (G2S), grade A-4, and has a MDF Core. 1/4" birch plywood is rotary cut. 48.5" x 96.5" sheet size.



## Escalier Forte proposal Andrew Lackey & Mark Wentzel



Escalier Forte proposal Andrew Lackey & Mark Wentzel



# Upper Resonator