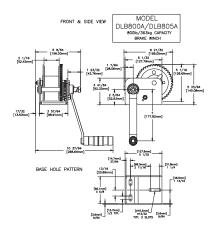

### partial materials list

HEAVY DUTY STAINLESS THIMBLES 1/4 inch - 3/4 inch Diameter

STAINLESS SHOULDER EYE BOLTS 1/4 inch - 5/8 inch Diameter

SHEET STEEL MOUNTING HARDWARE SPOOL BODY

Length: 250 ft Cable Diameter: 3/16 inches WLL (5:1): 840 lbs Breaking Load: 4200 lbs Weight (per foot): 0.065 lbs