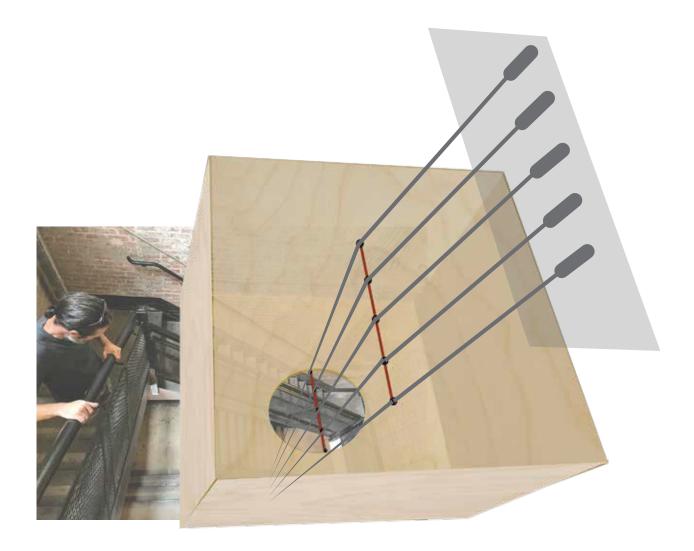

#### project description:

Stairwell H is a 12 floor service stairwell that ascends from below Ponce City Market's food court to the top floor of the building. Project collaborators, artist Mark Wentzel, and sound designer, Andrew Lackey, will transform the stairwell into a multi-story stringed instrument, a work they've entitled escalier forte meaning "loud staircase." The project explores the inherent acoustic properties of the stairwell by locating and exciting the hidden sonic qualities of the space using string vibration and both sympathetic and forced resonance. The escalier forte project asks questions of both the public and the PCM building itself. What is a building or space meant to sound like? How does architecture want to respond to sound waves? How do we as humans listen and respond to the urban environment we build around ourselves? Can we "tune" our surroundings and modify our experience to better understand and relate to the world? Visitors to Stairwell H can pluck the strings of the escalier forte, "playing" its fundamental sounds, allowing them to physically activate the tonal properties of the structure and consider such questions.

# Upper Resonator